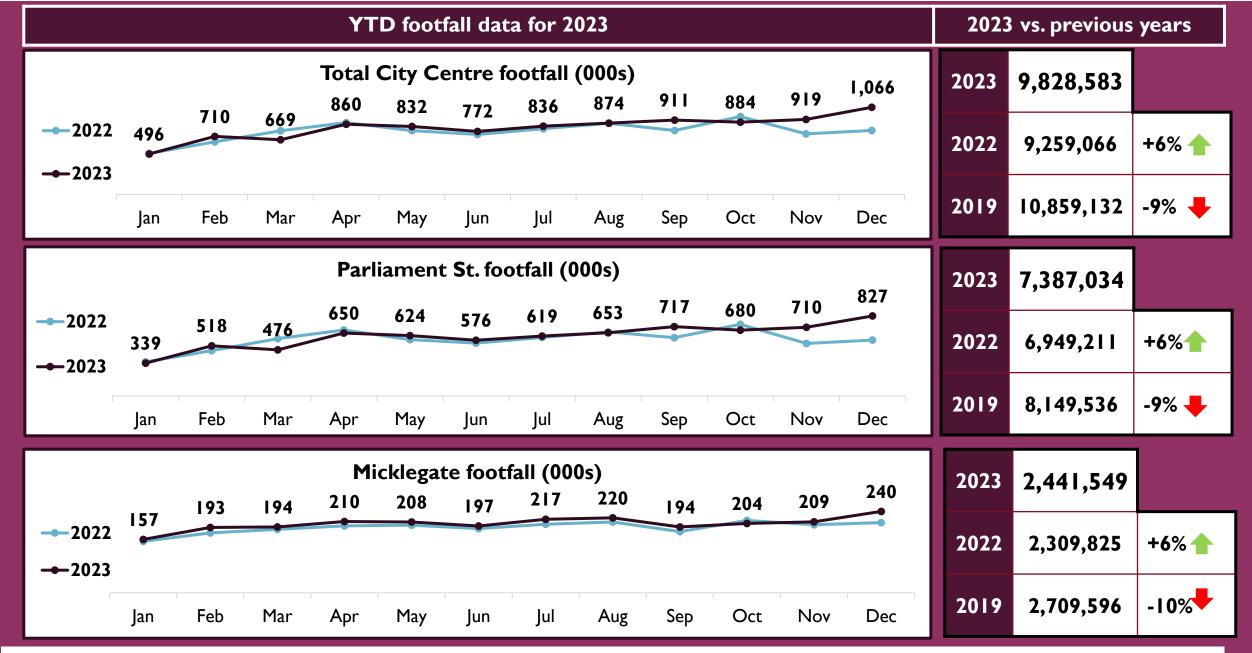

# QUARTERLY TOURISM DASHBOARD

OCTOBER TO
DECEMBER 2023

Visit York



## CITY CENTRE FOOTFALL

Source: MRI OnLocation Footfall Analytics (formerly Springboard)

## **Quarterly City Centre Footfall Statistics**





## **YTD City Centre Footfall Statistics**





# AIRBNB ACCOMMODATION DATA

Source: Air DNA

## **Quarterly Airbnb Statistics**



| Quarterly Airbnb data for 2023              |         |                 |         | Oct-Dec 2023 vs. previous years |           |                 | Commentary                                                                                                 |
|---------------------------------------------|---------|-----------------|---------|---------------------------------|-----------|-----------------|------------------------------------------------------------------------------------------------------------|
| Average Occupancy (%) 68% 80% 72%           |         |                 |         | Year                            | Occupancy | Q4 2023<br>%+/- | <ul> <li>Average Airbnb occupancy in the last<