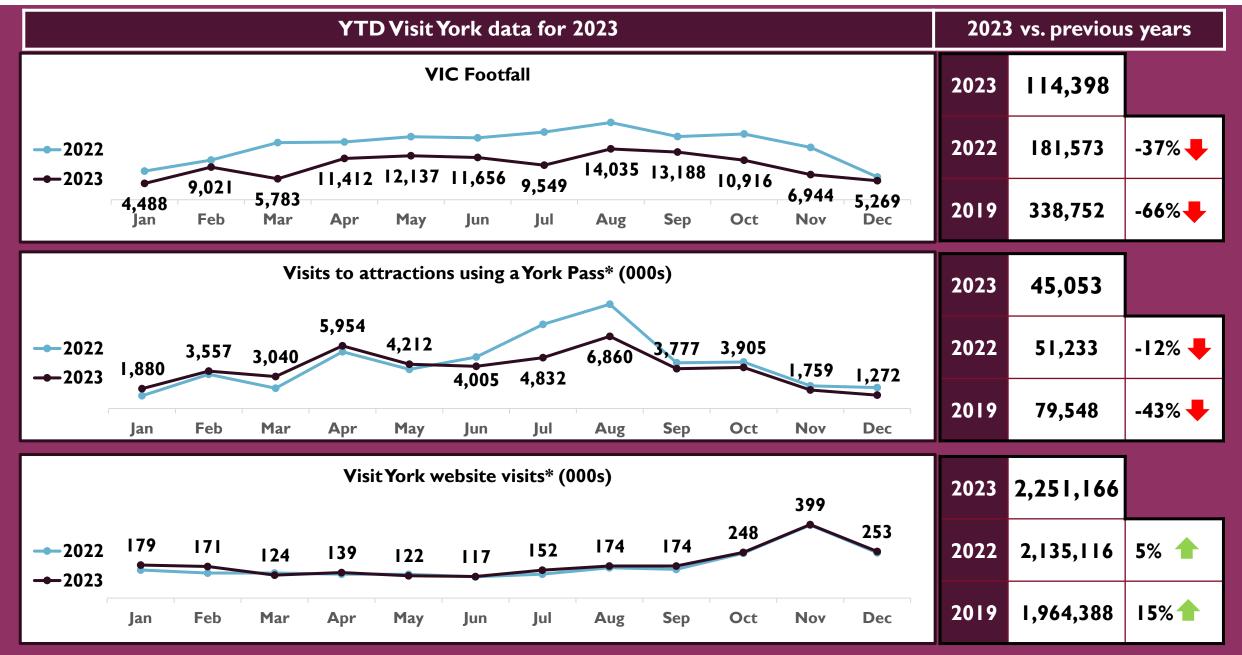

13                                       | 2,116   | 2,161           | 2,106   | 2022                            | 1,947     | +8%             | Airbnb was 2,106 for Oct-Dec 2023, up 8% on the same time the previous year and 26% pre-Covid.             |
| Jan-Mar                                     | Apr-Jun | Jul-Sep         | Oct-Dec | 2019                            | 1,668     | +26% 👚          |                                                                                                            |





## VISITS TO VISITOR ATTRACTIONS

Source: 23 York attractions

#### **Quarterly Attraction Visitor Statistics**





#### **YTD Attraction Visitor Statistics**





# VISITYORK

Source: Visit York

#### **Quarterly Visit York Statistics**





#### **YTD Visit York Statistics**