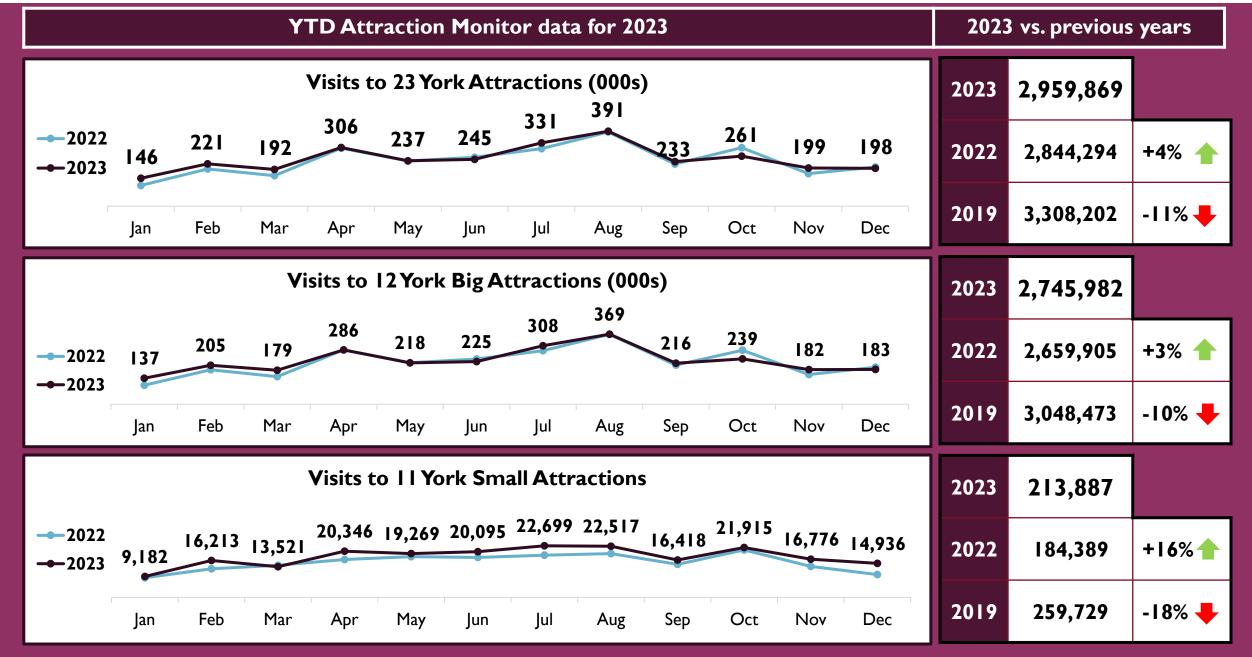

/- | The average number of active listings on                                                                   |
| 2,013                                       | 2,116   | 2,161           | 2,106   | 2022                            | 1,947     | +8%             | Airbnb was 2,106 for Oct-Dec 2023, up 8% on the same time the previous year and 26% pre-Covid.             |
| Jan-Mar                                     | Apr-Jun | Jul-Sep         | Oct-Dec | 2019                            | 1,668     | +26% 👚          |                                                                                                            |





## VISITS TO VISITOR ATTRACTIONS

Source: 23 York attractions

#### **Quarterly Attraction Visitor Statistics**





#### **YTD Attraction Visitor Statistics**





# VISITYORK

Source: Visit York

#### **Quarterly Visit York Statistics**





#### **YTD Visit York Statistics**