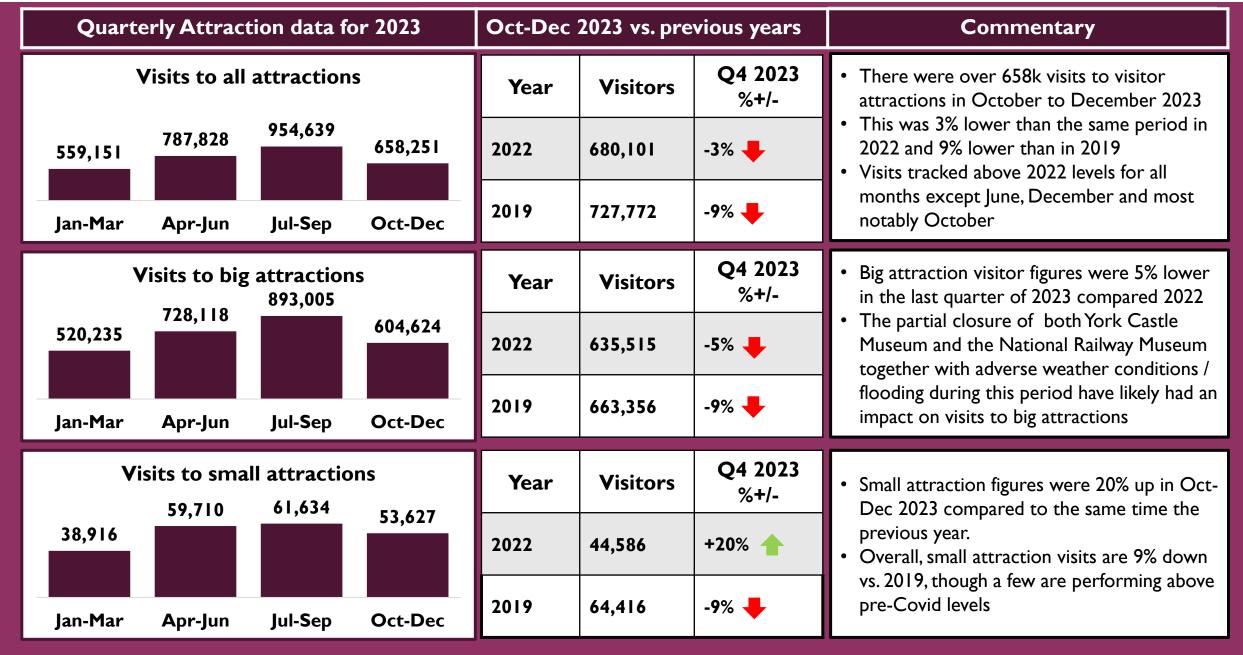

| Listings  | Q4 2023<br>%+/- | The average number of active listings on                                                                   |
| 2,013                                       | 2,116   | 2,161           | 2,106   | 2022                            | 1,947     | +8%             | Airbnb was 2,106 for Oct-Dec 2023, up 8% on the same time the previous year and 26% pre-Covid.             |
| Jan-Mar                                     | Apr-Jun | Jul-Sep         | Oct-Dec | 2019                            | 1,668     | +26% 👚          |                                                                                                            |





## VISITS TO VISITOR ATTRACTIONS

Source: 23 York attractions

#### **Quarterly Attraction Visitor Statistics**





#### **YTD Attraction Visitor Statistics**





# VISITYORK

Source: Visit York

#### **Quarterly Visit York Statistics**





#### **YTD Visit York Statistics**