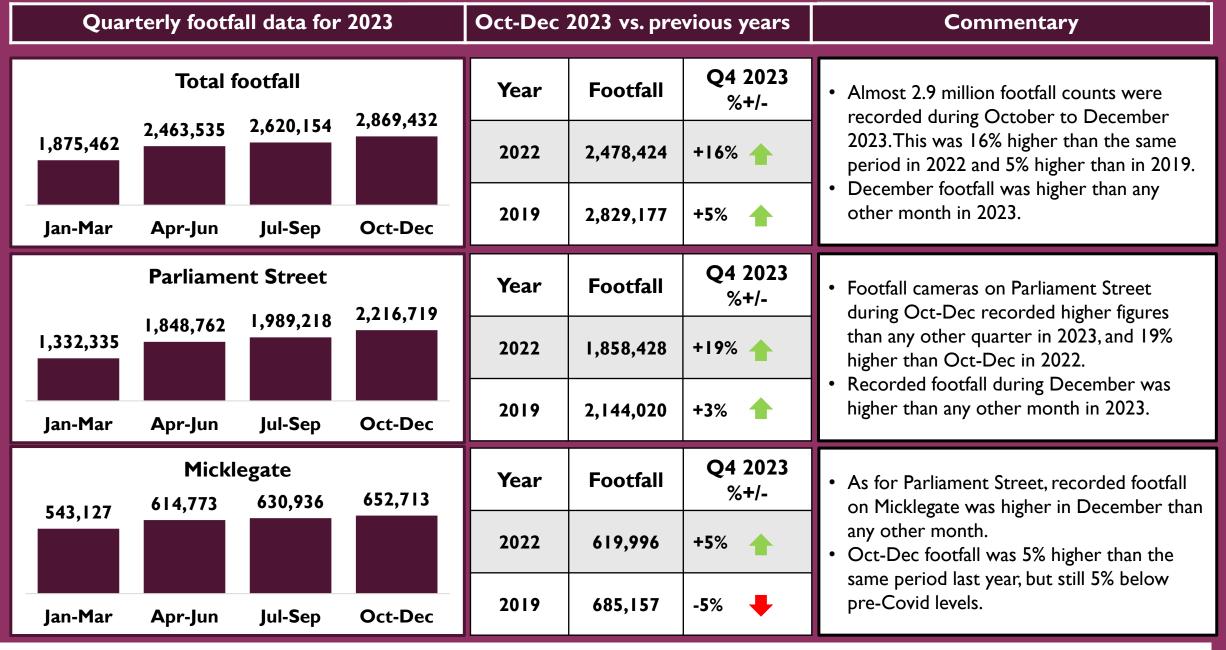

# QUARTERLY TOURISM DASHBOARD

OCTOBER TO
DECEMBER 2023

Visit York



## CITY CENTRE FOOTFALL

Source: MRI OnLocation Footfall Analytics (formerly Springboard)

## **Quarterly City Centre Footfall Statistics**





## **YTD City Centre Footfall Statistics**





# AIRBNB ACCOMMODATION DATA

Source: Air DNA

## **Quarterly Airbnb Statistics**



| Quarterly Airbnb data for 2023              |         |                 |         | Oct-Dec 2023 vs. previous years |           |                 | Commentary                                                                                                 |
|---------------------------------------------|---------|-----------------|---------|---------------------------------|-----------|-----------------|------------------------------------------------------------------------------------------------------------|
| Average Occupancy (%) 68% 80% 72%           |         |                 |         | Year                            | Occupancy | Q4 2023<br>%+/-