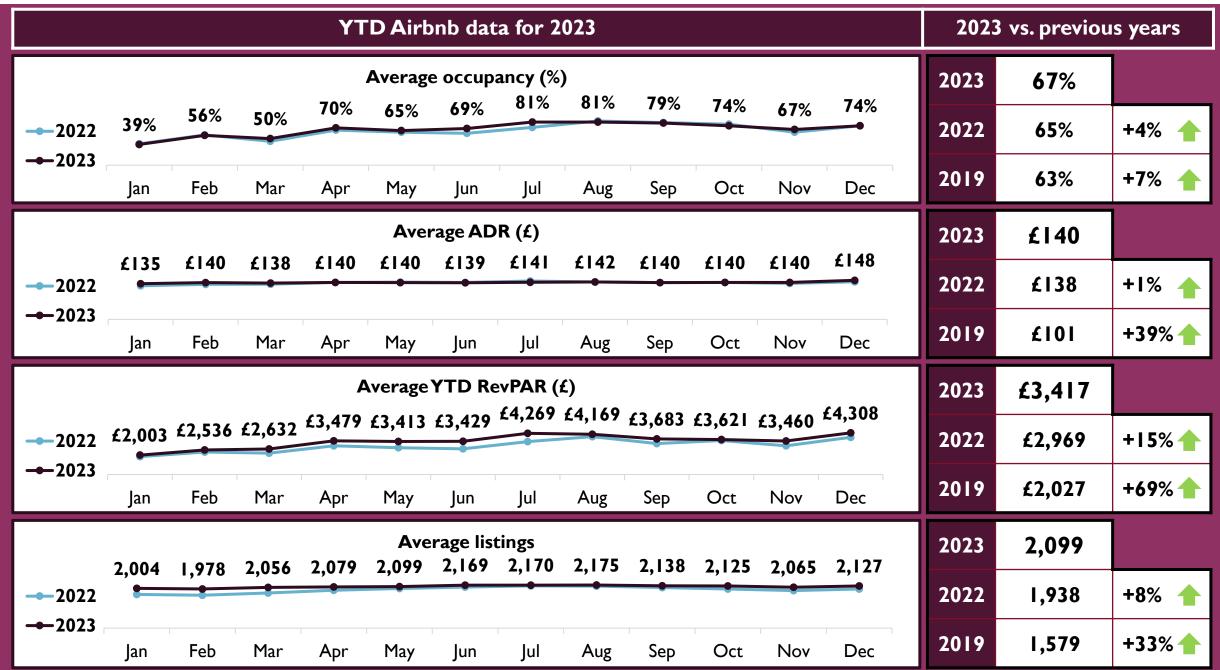

## **Quarterly Airbnb Statistics**

| Quarterly Airbnb data for 2023              |         |                 |         | Oct-Dec 2023 vs. previous years |           |                 | Commentary                                                                                                 |
|---------------------------------------------|---------|-----------------|---------|---------------------------------|-----------|-----------------|------------------------------------------------------------------------------------------------------------|
| Average Occupancy (%) 68% 80% 72%           |         |                 |         | Year                            | Occupancy | Q4 2023<br>%+/- | <ul> <li>Average Airbnb occupancy in the last<br/>quarter of 2023 was 72%, similar to 2022</li> </ul>      |
| 48%                                         |         |                 |         | 2022                            | 71%       | +1%             | <ul><li>(71%) but an increase of 15% vs. 2019.</li><li>Occupancy was 74% in October and</li></ul>          |
| Jan-Mar                                     | Apr-Jun | Jul-Sep         | Oct-Dec | 2019                            | 62%       | +15% 👚          | December, but fell to 67% in November.                                                                     |
| £138                                        | Average | ADR (£)<br>£141 | £143    | Year                            | ADR       | Q4 2023<br>%+/- | <ul> <li>Average daily rate per listing was £143,<br/>slightly above previous quarters, but 37%</li> </ul> |
|                                             |         |                 |         | 2022                            | £140      | +2%             | higher than 2019.  • If prices had risen in line with inflation, ADR                                       |
| Jan-Mar                                     | Apr-Jun | Jul-Sep         | Oct-Dec | 2019                            | £104      | +37% 🛖          | would be £128 today                                                                                        |
| Average YTD RevPAR (£) £3,440 £4,040 £3,796 |         |                 |         | Year                            | RevPAR    | Q4 2023<br>%+/- | Average revenue per listing was almost     £3,800 for Oct-Dec 2023, driven by a                            |
| £2,390                                      |         |                 |         | 2022                            | £3,447    | +10% 👚          | <ul> <li>December revenue over £4,300,</li> <li>Average revenue has increased 78% since</li> </ul>         |
| Jan-Mar                                     | Apr-Jun | Jul-Sep         | Oct-Dec | 2019                            | £2,127    | +78% 👚          | 2019, but this could be due to more and bigger entire properties                                           |
| Average listings                            |         |                 |         | Year                            | Listings  | Q4 2023<br>%+/- | The average number of active listings on                                                                   |
| 2,013                                       | 2,116   | 2,161           | 2,106   | 2022                            | 1,947     | +8%             | Airbnb was 2,106 for Oct-Dec 2023, up 8% on the same time the previous year and 26% pre-Covid.             |
| Jan-Mar                                     | Apr-Jun | Jul-Sep         | Oct-Dec | 2019                            | 1,668     | +26% 👚          |                                                                                                            |