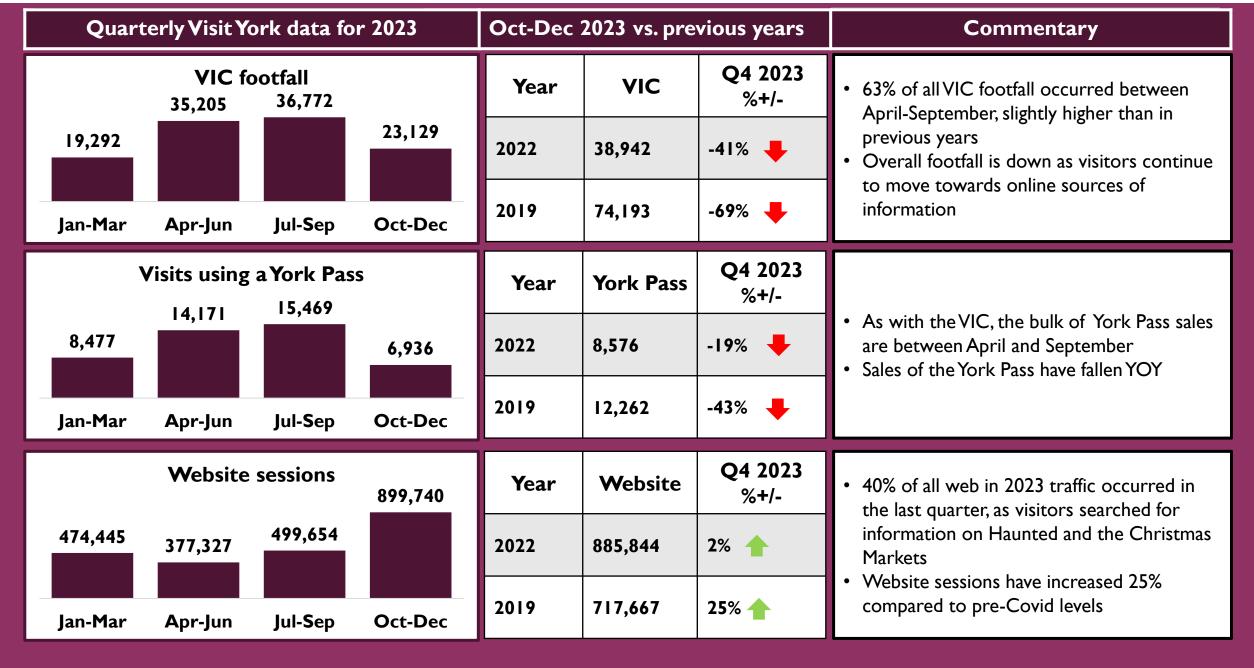

|
| 2,013                                       | 2,116   | 2,161           | 2,106   | 2022                            | 1,947     | +8%             | Airbnb was 2,106 for Oct-Dec 2023, up 8% on the same time the previous year and 26% pre-Covid.             |
| Jan-Mar                                     | Apr-Jun | Jul-Sep         | Oct-Dec | 2019                            | 1,668     | +26% 👚          |                                                                                                            |





## VISITS TO VISITOR ATTRACTIONS

Source: 23 York attractions

#### **Quarterly Attraction Visitor Statistics**





#### **YTD Attraction Visitor Statistics**





# VISITYORK

Source: Visit York

#### **Quarterly Visit York Statistics**





#### **YTD Visit York Statistics**