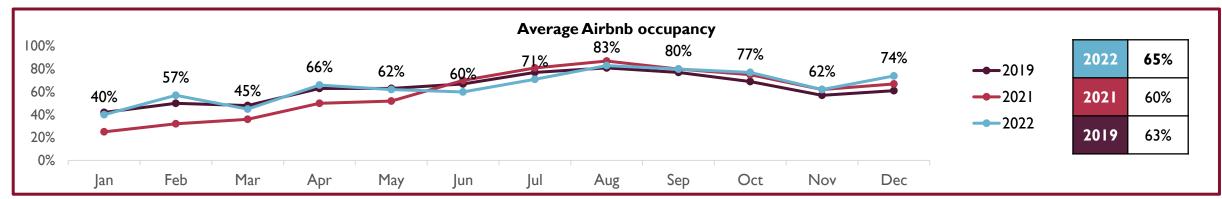

## York Tourism KPIs: Quarterly Results for January to March 2023

| Indicator                                                                                            |           | vs. previous:<br>Oct-Dec 2022 |          | •        | Summary                                                                                                                                                                                                                                                                                                                                                                                                                                                                                                                         |
|------------------------------------------------------------------------------------------------------|-----------|-------------------------------|----------|----------|---------------------------------------------------------------------------------------------------------------------------------------------------------------------------------------------------------------------------------------------------------------------------------------------------------------------------------------------------------------------------------------------------------------------------------------------------------------------------------------------------------------------------------|
| Airbnb (Jan-March)                                                                                   |           |                               |          |          |                                                                                                                                                                                                                                                                                                                                                                                                                                                                                                                                 |
| Average Occupancy                                                                                    | 48%       | -                             | <b></b>  | <b></b>  | <ul> <li>Airbnb occupancy levels for QI were lower than the last quarter of 2022, but only marginally higher than the equivalent period in 2022 and 2019 (both 47%), despite a notable increase in active listings year on year</li> <li>Average daily rate was slightly lower than the last quarter of 2022, but well above the first quarter in previous years. Higher ADR combined with similar occupancy levels have resulted in a higher average monthly RevPAR compared to the first quarters of 2019 and 2022</li> </ul> |
| Average Daily Rate (ADR)                                                                             | £138      | -                             | <b>1</b> | <b></b>  |                                                                                                                                                                                                                                                                                                                                                                                                                                                                                                                                 |
| Monthly Revenue Per Available Room                                                                   | £2,390    | -                             | <b></b>  | <b></b>  |                                                                                                                                                                                                                                                                                                                                                                                                                                                                                                                                 |
| Average Active Listings                                                                              | 2,013     | <b>^</b>                      | <b></b>  | <b></b>  |                                                                                                                                                                                                                                                                                                                                                                                                                                                                                                                                 |
| Footfall: City centre (provided by Springboard) and VIC footfall                                     |           |                               |          |          |                                                                                                                                                                                                                                                                                                                                                                                                                                                                                                                                 |
| Total Footfall (Parliament Street & Micklegate)                                                      | 1,875,462 | -                             | •        | +        | <ul> <li>Total footfall for Jan-Mar 2023 was down 3% vs. 2022 and 18% vs. 2021</li> <li>At just over 1.3 million, Parliament Street footfall is down 6% on last year and 20% vs. the first quarter of 2019, whereas footfall on Micklegate has increased 6% vs. Jan-Mar 2022</li> <li>VIC footfall for Jan-Mar 2023 was down 45% vs. 2022 and down 73% vs. 2019</li> </ul>                                                                                                                                                      |
| Total Parliament Street Footfall                                                                     | 1,332,335 | <b>+</b>                      | +        | +        |                                                                                                                                                                                                                                                                                                                                                                                                                                                                                                                                 |
| Total Micklegate Footfall                                                                            | 543,127   | +                             | <b></b>  | <b>+</b> |                                                                                                                                                                                                                                                                                                                                                                                                                                                                                                                                 |
| Total VIC footfall                                                                                   | 19,014    | +                             | +        | +        |                                                                                                                                                                                                                                                                                                                                                                                                                                                                                                                                 |
| Visits to Attractions in the Visit York Attractions Monitor (21 in total – data for 2 not available) |           |                               |          |          |                                                                                                                                                                                                                                                                                                                                                                                                                                                                                                                                 |
| Total Visits to Big Attractions (10 of 11*)                                                          | 476,723   | +                             | <b></b>  | +        | <ul> <li>Overall, attraction visits are up 14% vs. the first quarter of 2022, but still 14% lower than in 2019</li> <li>Big attractions have recovered the most this quarter, with 89% of the visitors attained in Q1 2019 compared to 69% for small attractions</li> <li>Attraction visits using a York Pass were 29% higher than the same period in 2022, but 21% lower than 2019</li> </ul>                                                                                                                                  |
| Total Visits to Small Attractions (11 of 12**)                                                       | 37,900    | +                             | <b></b>  | +        |                                                                                                                                                                                                                                                                                                                                                                                                                                                                                                                                 |
| Total Visits to York Attractions (21 of 23)                                                          | 514,623   | +                             | <b></b>  | +        |                                                                                                                                                                                                                                                                                                                                                                                                                                                                                                                                 |
| Total Visits to Attractions Using York Pass                                                          | 8,278     | +                             | <b>1</b> | +        |                                                                                                                                                                                                                                                                                                                                                                                                                                                                                                                                 |

## Tourism in York: Monthly Airbnb Accommodation Statistics