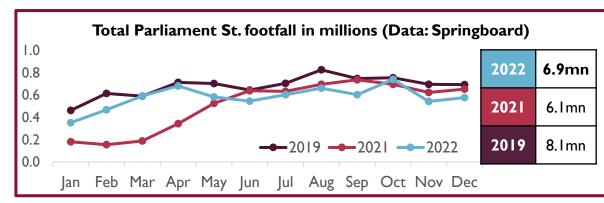

## York Tourism KPIs: Quarterly Results for January to March 2023

| Indicator                                                                                            |           | vs. previous:<br>Oct-Dec 2022 |          | •        | Summary                                                                                                                                                                                                                                                                                                                                                                                                                                                                                                                         |
|------------------------------------------------------------------------------------------------------|-----------|-------------------------------|----------|----------|---------------------------------------------------------------------------------------------------------------------------------------------------------------------------------------------------------------------------------------------------------------------------------------------------------------------------------------------------------------------------------------------------------------------------------------------------------------------------------------------------------------------------------|
| Airbnb (Jan-March)                                                                                   |           |                               |          |          |                                                                                                                                                                                                                                                                                                                                                                                                                                                                                                                                 |
| Average Occupancy                                                                                    | 48%       | -                             | <b></b>  | <b></b>  | <ul> <li>Airbnb occupancy levels for QI were lower than the last quarter of 2022, but only marginally higher than the equivalent period in 2022 and 2019 (both 47%), despite a notable increase in active listings year on year</li> <li>Average daily rate was slightly lower than the last quarter of 2022, but well above the first quarter in previous years. Higher ADR combined with similar occupancy levels have resulted in a higher average monthly RevPAR compared to the first quarters of 2019 and 2022</li> </ul> |
| Average Daily Rate (ADR)                                                                             | £138      | -                             | <b>1</b> | <b></b>  |                                                                                                                                                                                                                                                                                                                                                                                                                                                                                                                                 |
| Monthly Revenue Per Available Room                                                                   | £2,390    | -                             | <b></b>  | <b></b>  |                                                                                                                                                                                                                                                                                                                                                                                                                                                                                                                                 |
| Average Active Listings                                                                              | 2,013     | <b>^</b>                      | <b></b>  | <b></b>  |                                                                                                                                                                                                                                                                                                                                                                                                                                                                                                                                 |
| Footfall: City centre (provided by Springboard) and VIC footfall                                     |           |                               |          |          |                                                                                                                                                                                                                                                                                                                                                                                                                                                                                                                                 |
| Total Footfall (Parliament Street & Micklegate)                                                      | 1,875,462 | -                             | •        | +        | <ul> <li>Total footfall for Jan-Mar 2023 was down 3% vs. 2022 and 18% vs. 2021</li> <li>At just over 1.3 million, Parliament Street footfall is down 6% on last year and 20% vs. the first quarter of 2019, whereas footfall on Micklegate has increased 6% vs. Jan-Mar 2022</li> <li>VIC footfall for Jan-Mar 2023 was down 45% vs. 2022 and down 73% vs. 2019</li> </ul>                                                                                                                                                      |
| Total Parliament Street Footfall                                                                     | 1,332,335 | <b>+</b>                      | +        | +        |                                                                                                                                                                                                                                                                                                                                                                                                                                                                                                                                 |
| Total Micklegate Footfall                                                                            | 543,127   | +                             | <b></b>  | <b>+</b> |                                                                                                                                                                                                                                                                                                                                                                                                                                                                                                                                 |
| Total VIC footfall                                                                                   | 19,014    | +                             | +        | +        |                                                                                                                                                                                                                                                                                                                                                                                                                                                                                                                                 |
| Visits to Attractions in the Visit York Attractions Monitor (21 in total – data for 2 not available) |           |                               |          |          |                                                                                                                                                                                                                                                                                                                                                                                                                                                                                                                                 |
| Total Visits to Big Attractions (10 of 11*)                                                          | 476,723   | +                             | <b></b>  | +        | <ul> <li>Overall, attraction visits are up 14% vs. the first quarter of 2022, but still 14% lower than in 2019</li> <li>Big attractions have recovered the most this quarter, with 89% of the visitors attained in Q1 2019 compared to 69% for small attractions</li> <li>Attraction visits using a York Pass were 29% higher than the same period in 2022, but 21% lower than 2019</li> </ul>                                                                                                                                  |
| Total Visits to Small Attractions (11 of 12**)                                                       | 37,900    | +                             | <b></b>  | +        |                                                                                                                                                                                                                                                                                                                                                                                                                                                                                                                                 |
| Total Visits to York Attractions (21 of 23)                                                          | 514,623   | +                             | <b></b>  | +        |                                                                                                                                                                                                                                                                                                                                                                                                                                                                                                                                 |
| Total Visits to Attractions Using York Pass                                                          | 8,278     | +                             | <b>1</b> | +        |                                                                                                                                                                                                                                                                                                                                                                                                                                                                                                                                 |