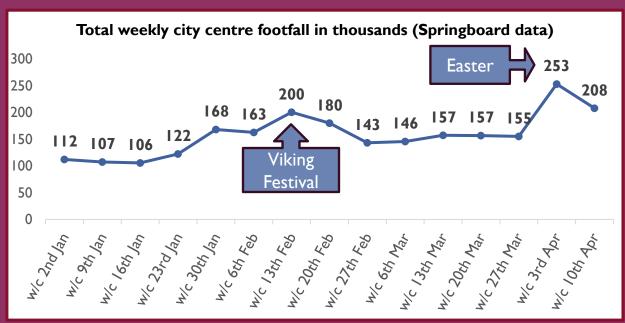

## York Tourism KPIs: Quarterly Results for January to March 2023

| Indicator                                                                                            |           | vs. previous:<br>Oct-Dec 2022 |          | •        | Summary                                                                                                                                                                                                                                                                                                                                                                                                                                                                                                                         |
|------------------------------------------------------------------------------------------------------|-----------|-------------------------------|----------|----------|---------------------------------------------------------------------------------------------------------------------------------------------------------------------------------------------------------------------------------------------------------------------------------------------------------------------------------------------------------------------------------------------------------------------------------------------------------------------------------------------------------------------------------|
| Airbnb (Jan-March)                                                                                   |           |                               |          |          |                                                                                                                                                                                                                                                                                                                                                                                                                                                                                                                                 |
| Average Occupancy                                                                                    | 48%       | -                             | <b></b>  | <b></b>  | <ul> <li>Airbnb occupancy levels for QI were lower than the last quarter of 2022, but only marginally higher than the equivalent period in 2022 and 2019 (both 47%), despite a notable increase in active listings year on year</li> <li>Average daily rate was slightly lower than the last quarter of 2022, but well above the first quarter in previous years. Higher ADR combined with similar occupancy levels have resulted in a higher average monthly RevPAR compared to the first quarters of 2019 and 2022</li> </ul> |
| Average Daily Rate (ADR)                                                                             | £138      | -                             | <b>1</b> | <b></b>  |                                                                                                                                                                                                                                                                                                                                                                                                                                                                                                                                 |
| Monthly Revenue Per Available Room                                                                   | £2,390    | -                             | <b></b>  | <b></b>  |                                                                                                                                                                                                                                                                                                                                                                                                                                                                                                                                 |
| Average Active Listings                                                                              | 2,013     | <b>^</b>                      | <b></b>  | <b></b>  |                                                                                                                                                                                                                                                                                                                                                                                                                                                                                                                                 |
| Footfall: City centre (provided by Springboard) and VIC footfall                                     |           |                               |          |          |                                                                                                                                                                                                                                                                                                                                                                                                                                                                                                                                 |
| Total Footfall (Parliament Street & Micklegate)                                                      | 1,875,462 | -                             | •        | +        | <ul> <li>Total footfall for Jan-Mar 2023 was down 3% vs. 2022 and 18% vs. 2021</li> <li>At just over 1.3 million, Parliament Street footfall is down 6% on last year and 20% vs. the first quarter of 2019, whereas footfall on Micklegate has increased 6% vs. Jan-Mar 2022</li> <li>VIC footfall for Jan-Mar 2023 was down 45% vs. 2022 and down 73% vs. 2019</li> </ul>                                                                                                                                                      |
| Total Parliament Street Footfall                                                                     | 1,332,335 | <b>+</b>                      | +        | +        |                                                                                                                                                                                                                                                                                                                                                                                                                                                                                                                                 |
| Total Micklegate Footfall                                                                            | 543,127   | +                             | <b></b>  | <b>+</b> |                                                                                                                                                                                                                                                                                                                                                                                                                                                                                                                                 |
| Total VIC footfall                                                                                   | 19,014    | +                             | +        | +        |                                                                                                                                                                                                                                                                                                                                                                                                                                                                                                                                 |
| Visits to Attractions in the Visit York Attractions Monitor (21 in total – data for 2 not available) |           |                               |          |          |                                                                                                                                                                                                                                                                                                                                                                                                                                                                                                                                 |
| Total Visits to Big Attractions (10 of 11*)                                                          | 476,723   | +                             | <b></b>  | +        | <ul> <li>Overall, attraction visits are up 14% vs. the first quarter of 2022, but still 14% lower than in 2019</li> <li>Big attractions have recovered the most this quarter, with 89% of the visitors attained in Q1 2019 compared to 69% for small attractions</li> <li>Attraction visits using a York Pass were 29% higher than the same period in 2022, but 21% lower than 2019</li> </ul>                                                                                                                                  |
| Total Visits to Small Attractions (11 of 12**)                                                       | 37,900    | +                             | <b></b>  | +        |                                                                                                                                                                                                                                                                                                                                                                                                                                                                                                                                 |
| Total Visits to York Attractions (21 of 23)                                                          | 514,623   | +                             | <b></b>  | +        |                                                                                                                                                                                                                                                                                                                                                                                                                                                                                                                                 |
| Total Visits to Attractions Using York Pass                                                          | 8,278     | +                             | <b>1</b> | +        |                                                                                                                                                                                                                                                                                                                                                                                                                                                                                                                                 |

## Tourism in York: Monthly Footfall and Attraction Statistics