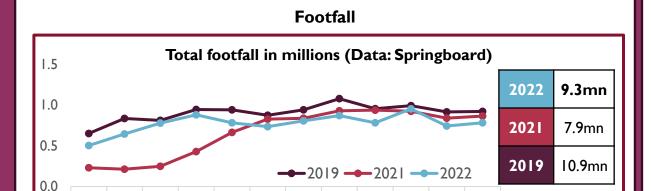

## York Tourism KPIs: Quarterly Results for January to March 2023

| Indicator                                                                                            |           | vs. previous:<br>Oct-Dec 2022 |          | •        | Summary                                                                                                                                                                                                                                                                                                                                                                                                                                                                                                                         |
|------------------------------------------------------------------------------------------------------|-----------|-------------------------------|----------|----------|---------------------------------------------------------------------------------------------------------------------------------------------------------------------------------------------------------------------------------------------------------------------------------------------------------------------------------------------------------------------------------------------------------------------------------------------------------------------------------------------------------------------------------|
| Airbnb (Jan-March)                                                                                   |           |                               |          |          |                                                                                                                                                                                                                                                                                                                                                                                                                                                                                                                                 |
| Average Occupancy                                                                                    | 48%       | -                             | <b></b>  | <b></b>  | <ul> <li>Airbnb occupancy levels for QI were lower than the last quarter of 2022, but only marginally higher than the equivalent period in 2022 and 2019 (both 47%), despite a notable increase in active listings year on year</li> <li>Average daily rate was slightly lower than the last quarter of 2022, but well above the first quarter in previous years. Higher ADR combined with similar occupancy levels have resulted in a higher average monthly RevPAR compared to the first quarters of 2019 and 2022</li> </ul> |
| Average Daily Rate (ADR)                                                                             | £138      | -                             | <b>1</b> | <b></b>  |                                                                                                                                                                                                                                                                                                                                                                                                                                                                                                                                 |
| Monthly Revenue Per Available Room                                                                   | £2,390    | -                             | <b></b>  | <b></b>  |                                                                                                                                                                                                                                                                                                                                                                                                                                                                                                                                 |
| Average Active Listings                                                                              | 2,013     | <b>^</b>                      | <b></b>  | <b></b>  |                                                                                                                                                                                                                                                                                                                                                                                                                                                                                                                                 |
| Footfall: City centre (provided by Springboard) and VIC footfall                                     |           |                               |          |          |                                                                                                                                                                                                                                                                                                                                                                                                                                                                                                                                 |
| Total Footfall (Parliament Street & Micklegate)                                                      | 1,875,462 | -                             | •        | +        | <ul> <li>Total footfall for Jan-Mar 2023 was down 3% vs. 2022 and 18% vs. 2021</li> <li>At just over 1.3 million, Parliament Street footfall is down 6% on last year and 20% vs. the first quarter of 2019, whereas footfall on Micklegate has increased 6% vs. Jan-Mar 2022</li> <li>VIC footfall for Jan-Mar 2023 was down 45% vs. 2022 and down 73% vs. 2019</li> </ul>                                                                                                                                                      |
| Total Parliament Street Footfall                                                                     | 1,332,335 | <b>+</b>                      | +        | +        |                                                                                                                                                                                                                                                                                                                                                                                                                                                                                                                                 |
| Total Micklegate Footfall                                                                            | 543,127   | +                             | <b></b>  | <b>+</b> |                                                                                                                                                                                                                                                                                                                                                                                                                                                                                                                                 |
| Total VIC footfall                                                                                   | 19,014    | +                             | +        | +        |                                                                                                                                                                                                                                                                                                                                                                                                                                                                                                                                 |
| Visits to Attractions in the Visit York Attractions Monitor (21 in total – data for 2 not available) |           |                               |          |          |                                                                                                                                                                                                                                                                                                                                                                                                                                                                                                                                 |
| Total Visits to Big Attractions (10 of 11*)                                                          | 476,723   | +                             | <b></b>  | +        | <ul> <li>Overall, attraction visits are up 14% vs. the first quarter of 2022, but still 14% lower than in 2019</li> <li>Big attractions have recovered the most this quarter, with 89% of the visitors attained in Q1 2019 compared to 69% for small attractions</li> <li>Attraction visits using a York Pass were 29% higher than the same period in 2022, but 21% lower than 2019</li> </ul>                                                                                                                                  |
| Total Visits to Small Attractions (11 of 12**)                                                       | 37,900    | +                             | <b></b>  | +        |                                                                                                                                                                                                                                                                                                                                                                                                                                                                                                                                 |
| Total Visits to York Attractions (21 of 23)                                                          | 514,623   | +                             | <b></b>  | +        |                                                                                                                                                                                                                                                                                                                                                                                                                                                                                                                                 |
| Total Visits to Attractions Using York Pass                                                          | 8,278     | +                             | <b>1</b> | +        |                                                                                                                                                                                                                                                                                                                                                                                                                                                                                                                                 |