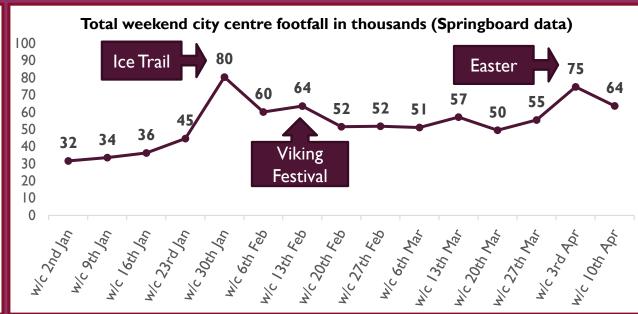

## York Tourism KPIs: Quarterly Results for January to March 2023

| Indicator                                                                                            |           | vs. previous:<br>Oct-Dec 2022 |          | •        | Summary                                                                                                                                                                                                                                                                                                                                                                                                                                                                                                                         |
|------------------------------------------------------------------------------------------------------|-----------|-------------------------------|----------|----------|---------------------------------------------------------------------------------------------------------------------------------------------------------------------------------------------------------------------------------------------------------------------------------------------------------------------------------------------------------------------------------------------------------------------------------------------------------------------------------------------------------------------------------|
| Airbnb (Jan-March)                                                                                   |           |                               |          |          |                                                                                                                                                                                                                                                                                                                                                                                                                                                                                                                                 |
| Average Occupancy                                                                                    | 48%       | -                             | <b></b>  | <b></b>  | <ul> <li>Airbnb occupancy levels for QI were lower than the last quarter of 2022, but only marginally higher than the equivalent period in 2022 and 2019 (both 47%), despite a notable increase in active listings year on year</li> <li>Average daily rate was slightly lower than the last quarter of 2022, but well above the first quarter in previous years. Higher ADR combined with similar occupancy levels have resulted in a higher average monthly RevPAR compared to the first quarters of 2019 and 2022</li> </ul> |
| Average Daily Rate (ADR)                                                                             | £138      | -                             | <b>1</b> | <b></b>  |                                                                                                                                                                                                                                                                                                                                                                                                                                                                                                                                 |
| Monthly Revenue Per Available Room                                                                   | £2,390    | -                             | <b></b>  | <b></b>  |                                                                                                                                                                                                                                                                                                                                                                                                                                                                                                                                 |
| Average Active Listings                                                                              | 2,013     | <b>^</b>                      | <b></b>  | <b></b>  |                                                                                                                                                                                                                                                                                                                                                                                                                                                                                                                                 |
| Footfall: City centre (provided by Springboard) and VIC footfall                                     |           |                               |          |          |                                                                                                                                                                                                                                                                                                                                                                                                                                                                                                                                 |
| Total Footfall (Parliament Street & Micklegate)                                                      | 1,875,462 | -                             | •        | +        | <ul> <li>Total footfall for Jan-Mar 2023 was down 3% vs. 2022 and 18% vs. 2021</li> <li>At just over 1.3 million, Parliament Street footfall is down 6% on last year and 20% vs. the first quarter of 2019, whereas footfall on Micklegate has increased 6% vs. Jan-Mar 2022</li> <li>VIC footfall for Jan-Mar 2023 was down 45% vs. 2022 and down 73% vs. 2019</li> </ul>                                                                                                                                                      |
| Total Parliament Street Footfall                                                                     | 1,332,335 | <b>+</b>                      | +        | +        |                                                                                                                                                                                                                                                                                                                                                                                                                                                                                                                                 |
| Total Micklegate Footfall                                                                            | 543,127   | +                             | <b></b>  | <b>+</b> |                                                                                                                                                                                                                                                                                                                                                                                                                                                                                                                                 |
| Total VIC footfall                                                                                   | 19,014    | +                             | +        | +        |                                                                                                                                                                                                                                                                                                                                                                                                                                                                                                                                 |
| Visits to Attractions in the Visit York Attractions Monitor (21 in total – data for 2 not available) |           |                               |          |          |                                                                                                                                                                                                                                                                                                                                                                                                                                                                                                                                 |
| Total Visits to Big Attractions (10 of 11*)                                                          | 476,723   | +                             | <b></b>  | +        | <ul> <li>Overall, attraction visits are up 14% vs. the first quarter of 2022, but still 14% lower than in 2019</li> <li>Big attractions have recovered the most this quarter, with 89% of the visitors attained in Q1 2019 compared to 69% for small attractions</li> <li>Attraction visits using a York Pass were 29% higher than the same period in 2022, but 21% lower than 2019</li> </ul>                                                                                                                                  |
| Total Visits to Small Attractions (11 of 12**)                                                       | 37,900    | +                             | <b></b>  | +        |                                                                                                                                                                                                                                                                                                                                                                                                                                                                                                                                 |
| Total Visits to York Attractions (21 of 23)                                                          | 514,623   | +                             | <b></b>  | +        |                                                                                                                                                                                                                                                                                                                                                                                                                                                                                                                                 |
| Total Visits to Attractions Using York Pass                                                          | 8,278     | +                             | <b>1</b> | +        |                                                                                                                                                                                                                                                                                                                                                                                                                                                                                                                                 |

## Tourism in York: Monthly Footfall and Attraction Statistics