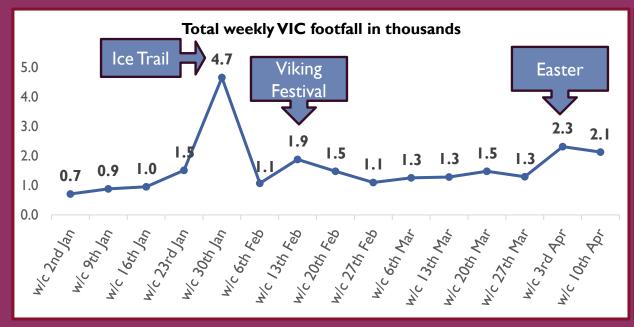

## York Tourism KPIs: Quarterly Results for January to March 2023

| Indicator                                                                                            |           | vs. previous:<br>Oct-Dec 2022 |          | •        | Summary                                                                                                                                                                                                                                                                                                                                                                                                                                                                                                                         |
|------------------------------------------------------------------------------------------------------|-----------|-------------------------------|----------|----------|---------------------------------------------------------------------------------------------------------------------------------------------------------------------------------------------------------------------------------------------------------------------------------------------------------------------------------------------------------------------------------------------------------------------------------------------------------------------------------------------------------------------------------|
| Airbnb (Jan-March)                                                                                   |           |                               |          |          |                                                                                                                                                                                                                                                                                                                                                                                                                                                                                                                                 |
| Average Occupancy                                                                                    | 48%       | -                             | <b></b>  | <b></b>  | <ul> <li>Airbnb occupancy levels for QI were lower than the last quarter of 2022, but only marginally higher than the equivalent period in 2022 and 2019 (both 47%), despite a notable increase in active listings year on year</li> <li>Average daily rate was slightly lower than the last quarter of 2022, but well above the first quarter in previous years. Higher ADR combined with similar occupancy levels have resulted in a higher average monthly RevPAR compared to the first quarters of 2019 and 2022</li> </ul> |
| Average Daily Rate (ADR)                                                                             | £138      | -                             | <b>1</b> | <b></b>  |                                                                                                                                                                                                                                                                                                                                                                                                                                                                                                                                 |
| Monthly Revenue Per Available Room                                                                   | £2,390    | -                             | <b></b>  | <b></b>  |                                                                                                                                                                                                                                                                                                                                                                                                                                                                                                                                 |
| Average Active Listings                                                                              | 2,013     | <b>^</b>                      | <b></b>  | <b></b>  |                                                                                                                                                                                                                                                                                                                                                                                                                                                                                                                                 |
| Footfall: City centre (provided by Springboard) and VIC footfall                                     |           |                               |          |          |                                                                                                                                                                                                                                                                                                                                                                                                                                                                                                                                 |
| Total Footfall (Parliament Street & Micklegate)                                                      | 1,875,462 | -                             | •        | +        | <ul> <li>Total footfall for Jan-Mar 2023 was down 3% vs. 2022 and 18% vs. 2021</li> <li>At just over 1.3 million, Parliament Street footfall is down 6% on last year and 20% vs. the first quarter of 2019, whereas footfall on Micklegate has increased 6% vs. Jan-Mar 2022</li> <li>VIC footfall for Jan-Mar 2023 was down 45% vs. 2022 and down 73% vs. 2019</li> </ul>                                                                                                                                                      |
| Total Parliament Street Footfall                                                                     | 1,332,335 | <b>+</b>                      | +        | +        |                                                                                                                                                                                                                                                                                                                                                                                                                                                                                                                                 |
| Total Micklegate Footfall                                                                            | 543,127   | +                             | <b></b>  | <b>+</b> |                                                                                                                                                                                                                                                                                                                                                                                                                                                                                                                                 |
| Total VIC footfall                                                                                   | 19,014    | +                             | +        | +        |                                                                                                                                                                                                                                                                                                                                                                                                                                                                                                                                 |
| Visits to Attractions in the Visit York Attractions Monitor (21 in total – data for 2 not available) |           |                               |          |          |                                                                                                                                                                                                                                                                                                                                                                                                                                                                                                                                 |
| Total Visits to Big Attractions (10 of 11*)                                                          | 476,723   | +                             | <b></b>  | +        | <ul> <li>Overall, attraction visits are up 14% vs. the first quarter of 2022, but still 14% lower than in 2019</li> <li>Big attractions have recovered the most this quarter, with 89% of the visitors attained in Q1 2019 compared to 69% for small attractions</li> <li>Attraction visits using a York Pass were 29% higher than the same period in 2022, but 21% lower than 2019</li> </ul>                                                                                                                                  |
| Total Visits to Small Attractions (11 of 12**)                                                       | 37,900    | +                             | <b></b>  | +        |                                                                                                                                                                                                                                                                                                                                                                                                                                                                                                                                 |
| Total Visits to York Attractions (21 of 23)                                                          | 514,623   | +                             | <b></b>  | +        |                                                                                                                                                                                                                                                                                                                                                                                                                                                                                                                                 |
| Total Visits to Attractions Using York Pass                                                          | 8,278     | +                             | <b>1</b> | +        |                                                                                                                                                                                                                                                                                                                                                                                                                                                                                                                                 |

## Tourism in York: Monthly Footfall and Attraction Statistics