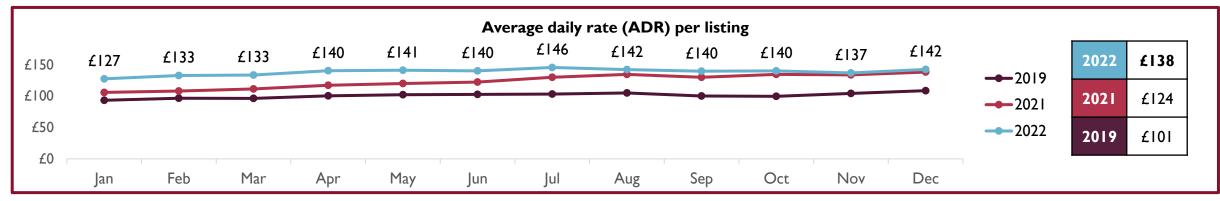

## York Tourism KPIs: Quarterly Results for January to March 2023

| Indicator                                                                                            |           | vs. previous:<br>Oct-Dec 2022 |          | •        | Summary                                                                                                                                                                                                                                                                                                                                                                                                                                                                                                                         |
|------------------------------------------------------------------------------------------------------|-----------|-------------------------------|----------|----------|---------------------------------------------------------------------------------------------------------------------------------------------------------------------------------------------------------------------------------------------------------------------------------------------------------------------------------------------------------------------------------------------------------------------------------------------------------------------------------------------------------------------------------|
| Airbnb (Jan-March)                                                                                   |           |                               |          |          |                                                                                                                                                                                                                                                                                                                                                                                                                                                                                                                                 |
| Average Occupancy                                                                                    | 48%       | -                             | <b></b>  | <b></b>  | <ul> <li>Airbnb occupancy levels for QI were lower than the last quarter of 2022, but only marginally higher than the equivalent period in 2022 and 2019 (both 47%), despite a notable increase in active listings year on year</li> <li>Average daily rate was slightly lower than the last quarter of 2022, but well above the first quarter in previous years. Higher ADR combined with similar occupancy levels have resulted in a higher average monthly RevPAR compared to the first quarters of 2019 and 2022</li> </ul> |
| Average Daily Rate (ADR)                                                                             | £138      | -                             | <b>1</b> | <b></b>  |                                                                                                                                                                                                                                                                                                                                                                                                                                                                                                                                 |
| Monthly Revenue Per Available Room                                                                   | £2,390    | -                             | <b></b>  | <b></b>  |                                                                                                                                                                                                                                                                                                                                                                                                                                                                                                                                 |
| Average Active Listings                                                                              | 2,013     | <b>^</b>                      | <b></b>  | <b></b>  |                                                                                                                                                                                                                                                                                                                                                                                                                                                                                                                                 |
| Footfall: City centre (provided by Springboard) and VIC footfall                                     |           |                               |          |          |                                                                                                                                                                                                                                                                                                                                                                                                                                                                                                                                 |
| Total Footfall (Parliament Street & Micklegate)                                                      | 1,875,462 | -                             | •        | +        | <ul> <li>Total footfall for Jan-Mar 2023 was down 3% vs. 2022 and 18% vs. 2021</li> <li>At just over 1.3 million, Parliament Street footfall is down 6% on last year and 20% vs. the first quarter of 2019, whereas footfall on Micklegate has increased 6% vs. Jan-Mar 2022</li> <li>VIC footfall for Jan-Mar 2023 was down 45% vs. 2022 and down 73% vs. 2019</li> </ul>                                                                                                                                                      |
| Total Parliament Street Footfall                                                                     | 1,332,335 | <b>+</b>                      | +        | +        |                                                                                                                                                                                                                                                                                                                                                                                                                                                                                                                                 |
| Total Micklegate Footfall                                                                            | 543,127   | +                             | <b></b>  | <b>+</b> |                                                                                                                                                                                                                                                                                                                                                                                                                                                                                                                                 |
| Total VIC footfall                                                                                   | 19,014    | +                             | +        | +        |                                                                                                                                                                                                                                                                                                                                                                                                                                                                                                                                 |
| Visits to Attractions in the Visit York Attractions Monitor (21 in total – data for 2 not available) |           |                               |          |          |                                                                                                                                                                                                                                                                                                                                                                                                                                                                                                                                 |
| Total Visits to Big Attractions (10 of 11*)                                                          | 476,723   | +                             | <b></b>  | +        | <ul> <li>Overall, attraction visits are up 14% vs. the first quarter of 2022, but still 14% lower than in 2019</li> <li>Big attractions have recovered the most this quarter, with 89% of the visitors attained in Q1 2019 compared to 69% for small attractions</li> <li>Attraction visits using a York Pass were 29% higher than the same period in 2022, but 21% lower than 2019</li> </ul>                                                                                                                                  |
| Total Visits to Small Attractions (11 of 12**)                                                       | 37,900    | +                             | <b></b>  | +        |                                                                                                                                                                                                                                                                                                                                                                                                                                                                                                                                 |
| Total Visits to York Attractions (21 of 23)                                                          | 514,623   | +                             | <b></b>  | +        |                                                                                                                                                                                                                                                                                                                                                                                                                                                                                                                                 |
| Total Visits to Attractions Using York Pass                                                          | 8,278     | +                             | <b>1</b> | +        |                                                                                                                                                                                                                                                                                                                                                                                                                                                                                                                                 |

## Tourism in York: Monthly Airbnb Accommodation Statistics