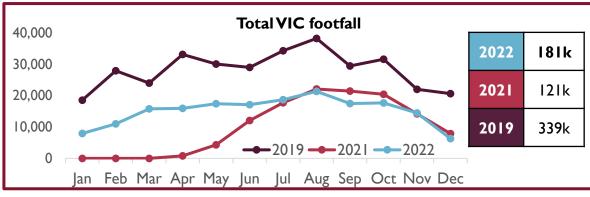

## York Tourism KPIs: Quarterly Results for January to March 2023

| Indicator                                                                                            |           | vs. previous:<br>Oct-Dec 2022 |          | •        | Summary                                                                                                                                                                                                                                                                                                                                                                                                                                                                                                                         |
|------------------------------------------------------------------------------------------------------|-----------|-------------------------------|----------|----------|---------------------------------------------------------------------------------------------------------------------------------------------------------------------------------------------------------------------------------------------------------------------------------------------------------------------------------------------------------------------------------------------------------------------------------------------------------------------------------------------------------------------------------|
| Airbnb (Jan-March)                                                                                   |           |                               |          |          |                                                                                                                                                                                                                                                                                                                                                                                                                                                                                                                                 |
| Average Occupancy                                                                                    | 48%       | -                             | <b></b>  | <b></b>  | <ul> <li>Airbnb occupancy levels for QI were lower than the last quarter of 2022, but only marginally higher than the equivalent period in 2022 and 2019 (both 47%), despite a notable increase in active listings year on year</li> <li>Average daily rate was slightly lower than the last quarter of 2022, but well above the first quarter in previous years. Higher ADR combined with similar occupancy levels have resulted in a higher average monthly RevPAR compared to the first quarters of 2019 and 2022</li> </ul> |
| Average Daily Rate (ADR)                                                                             | £138      | -                             | <b>1</b> | <b></b>  |                                                                                                                                                                                                                                                                                                                                                                                                                                                                                                                                 |
| Monthly Revenue Per Available Room                                                                   | £2,390    | -                             | <b></b>  | <b></b>  |                                                                                                                                                                                                                                                                                                                                                                                                                                                                                                                                 |
| Average Active Listings                                                                              | 2,013     | <b>^</b>                      | <b></b>  | <b></b>  |                                                                                                                                                                                                                                                                                                                                                                                                                                                                                                                                 |
| Footfall: City centre (provided by Springboard) and VIC footfall                                     |           |                               |          |          |                                                                                                                                                                                                                                                                                                                                                                                                                                                                                                                                 |
| Total Footfall (Parliament Street & Micklegate)                                                      | 1,875,462 | -                             | •        | +        | <ul> <li>Total footfall for Jan-Mar 2023 was down 3% vs. 2022 and 18% vs. 2021</li> <li>At just over 1.3 million, Parliament Street footfall is down 6% on last year and 20% vs. the first quarter of 2019, whereas footfall on Micklegate has increased 6% vs. Jan-Mar 2022</li> <li>VIC footfall for Jan-Mar 2023 was down 45% vs. 2022 and down 73% vs. 2019</li> </ul>                                                                                                                                                      |
| Total Parliament Street Footfall                                                                     | 1,332,335 | <b>+</b>                      | +        | +        |                                                                                                                                                                                                                                                                                                                                                                                                                                                                                                                                 |
| Total Micklegate Footfall                                                                            | 543,127   | +                             | <b></b>  | <b>+</b> |                                                                                                                                                                                                                                                                                                                                                                                                                                                                                                                                 |
| Total VIC footfall                                                                                   | 19,014    | +                             | +        | +        |                                                                                                                                                                                                                                                                                                                                                                                                                                                                                                                                 |
| Visits to Attractions in the Visit York Attractions Monitor (21 in total – data for 2 not available) |           |                               |          |          |                                                                                                                                                                                                                                                                                                                                                                                                                                                                                                                                 |
| Total Visits to Big Attractions (10 of 11*)                                                          | 476,723   | +                             | <b></b>  | +        | <ul> <li>Overall, attraction visits are up 14% vs. the first quarter of 2022, but still 14% lower than in 2019</li> <li>Big attractions have recovered the most this quarter, with 89% of the visitors attained in Q1 2019 compared to 69% for small attractions</li> <li>Attraction visits using a York Pass were 29% higher than the same period in 2022, but 21% lower than 2019</li> </ul>                                                                                                                                  |
| Total Visits to Small Attractions (11 of 12**)                                                       | 37,900    | +                             | <b></b>  | +        |                                                                                                                                                                                                                                                                                                                                                                                                                                                                                                                                 |
| Total Visits to York Attractions (21 of 23)                                                          | 514,623   | +                             | <b></b>  | +        |                                                                                                                                                                                                                                                                                                                                                                                                                                                                                                                                 |
| Total Visits to Attractions Using York Pass                                                          | 8,278     | +                             | <b>1</b> | +        |                                                                                                                                                                                                                                                                                                                                                                                                                                                                                                                                 |