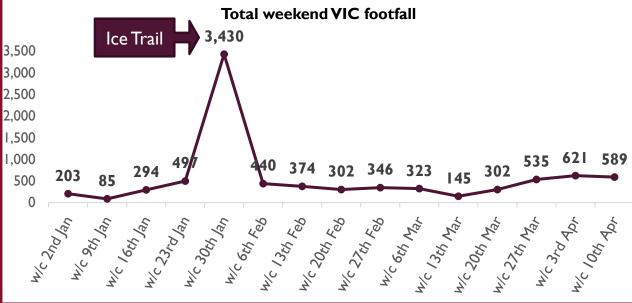

## York Tourism KPIs: Quarterly Results for January to March 2023

| Indicator                                                                                            |           | vs. previous:<br>Oct-Dec 2022 |          | •        | Summary                                                                                                                                                                                                                                                                                                                                                                                                                                                                                                                         |
|------------------------------------------------------------------------------------------------------|-----------|-------------------------------|----------|----------|---------------------------------------------------------------------------------------------------------------------------------------------------------------------------------------------------------------------------------------------------------------------------------------------------------------------------------------------------------------------------------------------------------------------------------------------------------------------------------------------------------------------------------|
| Airbnb (Jan-March)                                                                                   |           |                               |          |          |                                                                                                                                                                                                                                                                                                                                                                                                                                                                                                                                 |
| Average Occupancy                                                                                    | 48%       | -                             | <b></b>  | <b></b>  | <ul> <li>Airbnb occupancy levels for QI were lower than the last quarter of 2022, but only marginally higher than the equivalent period in 2022 and 2019 (both 47%), despite a notable increase in active listings year on year</li> <li>Average daily rate was slightly lower than the last quarter of 2022, but well above the first quarter in previous years. Higher ADR combined with similar occupancy levels have resulted in a higher average monthly RevPAR compared to the first quarters of 2019 and 2022</li> </ul> |
| Average Daily Rate (ADR)                                                                             | £138      | -                             | <b>1</b> | <b></b>  |                                                                                                                                                                                                                                                                                                                                                                                                                                                                                                                                 |
| Monthly Revenue Per Available Room                                                                   | £2,390    | -                             | <b></b>  | <b></b>  |                                                                                                                                                                                                                                                                                                                                                                                                                                                                                                                                 |
| Average Active Listings                                                                              | 2,013     | <b>^</b>                      | <b></b>  | <b></b>  |                                                                                                                                                                                                                                                                                                                                                                                                                                                                                                                                 |
| Footfall: City centre (provided by Springboard) and VIC footfall                                     |           |                               |          |          |                                                                                                                                                                                                                                                                                                                                                                                                                                                                                                                                 |
| Total Footfall (Parliament Street & Micklegate)                                                      | 1,875,462 | -                             | •        | +        | <ul> <li>Total footfall for Jan-Mar 2023 was down 3% vs. 2022 and 18% vs. 2021</li> <li>At just over 1.3 million, Parliament Street footfall is down 6% on last year and 20% vs. the first quarter of 2019, whereas footfall on Micklegate has increased 6% vs. Jan-Mar 2022</li> <li>VIC footfall for Jan-Mar 2023 was down 45% vs. 2022 and down 73% vs. 2019</li> </ul>                                                                                                                                                      |
| Total Parliament Street Footfall                                                                     | 1,332,335 | <b>+</b>                      | +        | +        |                                                                                                                                                                                                                                                                                                                                                                                                                                                                                                                                 |
| Total Micklegate Footfall                                                                            | 543,127   | +                             | <b></b>  | <b>+</b> |                                                                                                                                                                                                                                                                                                                                                                                                                                                                                                                                 |
| Total VIC footfall                                                                                   | 19,014    | +                             | +        | +        |                                                                                                                                                                                                                                                                                                                                                                                                                                                                                                                                 |
| Visits to Attractions in the Visit York Attractions Monitor (21 in total – data for 2 not available) |           |                               |          |          |                                                                                                                                                                                                                                                                                                                                                                                                                                                                                                                                 |
| Total Visits to Big Attractions (10 of 11*)                                                          | 476,723   | +                             | <b></b>  | +        | <ul> <li>Overall, attraction visits are up 14% vs. the first quarter of 2022, but still 14% lower than in 2019</li> <li>Big attractions have recovered the most this quarter, with 89% of the visitors attained in Q1 2019 compared to 69% for small attractions</li> <li>Attraction visits using a York Pass were 29% higher than the same period in 2022, but 21% lower than 2019</li> </ul>                                                                                                                                  |
| Total Visits to Small Attractions (11 of 12**)                                                       | 37,900    | +                             | <b></b>  | +        |                                                                                                                                                                                                                                                                                                                                                                                                                                                                                                                                 |
| Total Visits to York Attractions (21 of 23)                                                          | 514,623   | +                             | <b></b>  | +        |                                                                                                                                                                                                                                                                                                                                                                                                                                                                                                                                 |
| Total Visits to Attractions Using York Pass                                                          | 8,278     | +                             | <b>1</b> | +        |                                                                                                                                                                                                                                                                                                                                                                                                                                                                                                                                 |

## Tourism in York: Monthly Footfall and Attraction Statistics