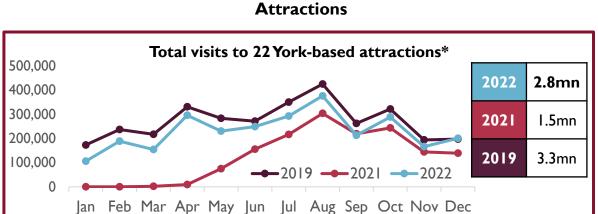

## York Tourism KPIs: Quarterly Results for January to March 2023

| Indicator                                                                                            |           | vs. previous:<br>Oct-Dec 2022 |          | •        | Summary                                                                                                                                                                                                                                                                                                                                                                                                                                                                                                                         |
|------------------------------------------------------------------------------------------------------|-----------|-------------------------------|----------|----------|---------------------------------------------------------------------------------------------------------------------------------------------------------------------------------------------------------------------------------------------------------------------------------------------------------------------------------------------------------------------------------------------------------------------------------------------------------------------------------------------------------------------------------|
| Airbnb (Jan-March)                                                                                   |           |                               |          |          |                                                                                                                                                                                                                                                                                                                                                                                                                                                                                                                                 |
| Average Occupancy                                                                                    | 48%       | -                             | <b></b>  | <b></b>  | <ul> <li>Airbnb occupancy levels for QI were lower than the last quarter of 2022, but only marginally higher than the equivalent period in 2022 and 2019 (both 47%), despite a notable increase in active listings year on year</li> <li>Average daily rate was slightly lower than the last quarter of 2022, but well above the first quarter in previous years. Higher ADR combined with similar occupancy levels have resulted in a higher average monthly RevPAR compared to the first quarters of 2019 and 2022</li> </ul> |
| Average Daily Rate (ADR)                                                                             | £138      | -                             | <b>1</b> | <b></b>  |                                                                                                                                                                                                                                                                                                                                                                                                                                                                                                                                 |
| Monthly Revenue Per Available Room                                                                   | £2,390    | -                             | <b></b>  | <b></b>  |                                                                                                                                                                                                                                                                                                                                                                                                                                                                                                                                 |
| Average Active Listings                                                                              | 2,013     | <b>^</b>                      | <b></b>  | <b></b>  |                                                                                                                                                                                                                                                                                                                                                                                                                                                                                                                                 |
| Footfall: City centre (provided by Springboard) and VIC footfall                                     |           |                               |          |          |                                                                                                                                                                                                                                                                                                                                                                                                                                                                                                                                 |
| Total Footfall (Parliament Street & Micklegate)                                                      | 1,875,462 | -                             | •        | +        | <ul> <li>Total footfall for Jan-Mar 2023 was down 3% vs. 2022 and 18% vs. 2021</li> <li>At just over 1.3 million, Parliament Street footfall is down 6% on last year and 20% vs. the first quarter of 2019, whereas footfall on Micklegate has increased 6% vs. Jan-Mar 2022</li> <li>VIC footfall for Jan-Mar 2023 was down 45% vs. 2022 and down 73% vs. 2019</li> </ul>                                                                                                                                                      |
| Total Parliament Street Footfall                                                                     | 1,332,335 | <b>+</b>                      | +        | +        |                                                                                                                                                                                                                                                                                                                                                                                                                                                                                                                                 |
| Total Micklegate Footfall                                                                            | 543,127   | +                             | <b></b>  | <b>+</b> |                                                                                                                                                                                                                                                                                                                                                                                                                                                                                                                                 |
| Total VIC footfall                                                                                   | 19,014    | +                             | +        | +        |                                                                                                                                                                                                                                                                                                                                                                                                                                                                                                                                 |
| Visits to Attractions in the Visit York Attractions Monitor (21 in total – data for 2 not available) |           |                               |          |          |                                                                                                                                                                                                                                                                                                                                                                                                                                                                                                                                 |
| Total Visits to Big Attractions (10 of 11*)                                                          | 476,723   | +                             | <b></b>  | +        | <ul> <li>Overall, attraction visits are up 14% vs. the first quarter of 2022, but still 14% lower than in 2019</li> <li>Big attractions have recovered the most this quarter, with 89% of the visitors attained in Q1 2019 compared to 69% for small attractions</li> <li>Attraction visits using a York Pass were 29% higher than the same period in 2022, but 21% lower than 2019</li> </ul>                                                                                                                                  |
| Total Visits to Small Attractions (11 of 12**)                                                       | 37,900    | +                             | <b></b>  | +        |                                                                                                                                                                                                                                                                                                                                                                                                                                                                                                                                 |
| Total Visits to York Attractions (21 of 23)                                                          | 514,623   | +                             | <b></b>  | +        |                                                                                                                                                                                                                                                                                                                                                                                                                                                                                                                                 |
| Total Visits to Attractions Using York Pass                                                          | 8,278     | +                             | <b>1</b> | +        |                                                                                                                                                                                                                                                                                                                                                                                                                                                                                                                                 |