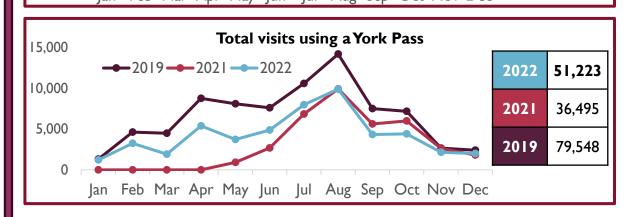

## York Tourism KPIs: Quarterly Results for January to March 2023

| Indicator                                                                                            |           | vs. previous:<br>Oct-Dec 2022 |          | •        | Summary                                                                                                                                                                                                                                                                                                                                                                                                                                                                                                                         |
|------------------------------------------------------------------------------------------------------|-----------|-------------------------------|----------|----------|---------------------------------------------------------------------------------------------------------------------------------------------------------------------------------------------------------------------------------------------------------------------------------------------------------------------------------------------------------------------------------------------------------------------------------------------------------------------------------------------------------------------------------|
| Airbnb (Jan-March)                                                                                   |           |                               |          |          |                                                                                                                                                                                                                                                                                                                                                                                                                                                                                                                                 |
| Average Occupancy                                                                                    | 48%       | -                             | <b></b>  | <b></b>  | <ul> <li>Airbnb occupancy levels for QI were lower than the last quarter of 2022, but only marginally higher than the equivalent period in 2022 and 2019 (both 47%), despite a notable increase in active listings year on year</li> <li>Average daily rate was slightly lower than the last quarter of 2022, but well above the first quarter in previous years. Higher ADR combined with similar occupancy levels have resulted in a higher average monthly RevPAR compared to the first quarters of 2019 and 2022</li> </ul> |
| Average Daily Rate (ADR)                                                                             | £138      | -                             | <b>1</b> | <b></b>  |                                                                                                                                                                                                                                                                                                                                                                                                                                                                                                                                 |
| Monthly Revenue Per Available Room                                                                   | £2,390    | -                             | <b></b>  | <b></b>  |                                                                                                                                                                                                                                                                                                                                                                                                                                                                                                                                 |
| Average Active Listings                                                                              | 2,013     | <b>^</b>                      | <b></b>  | <b></b>  |                                                                                                                                                                                                                                                                                                                                                                                                                                                                                                                                 |
| Footfall: City centre (provided by Springboard) and VIC footfall                                     |           |                               |          |          |                                                                                                                                                                                                                                                                                                                                                                                                                                                                                                                                 |
| Total Footfall (Parliament Street & Micklegate)                                                      | 1,875,462 | -                             | •        | +        | <ul> <li>Total footfall for Jan-Mar 2023 was down 3% vs. 2022 and 18% vs. 2021</li> <li>At just over 1.3 million, Parliament Street footfall is down 6% on last year and 20% vs. the first quarter of 2019, whereas footfall on Micklegate has increased 6% vs. Jan-Mar 2022</li> <li>VIC footfall for Jan-Mar 2023 was down 45% vs. 2022 and down 73% vs. 2019</li> </ul>                                                                                                                                                      |
| Total Parliament Street Footfall                                                                     | 1,332,335 | <b>+</b>                      | +        | +        |                                                                                                                                                                                                                                                                                                                                                                                                                                                                                                                                 |
| Total Micklegate Footfall                                                                            | 543,127   | +                             | <b></b>  | <b>+</b> |                                                                                                                                                                                                                                                                                                                                                                                                                                                                                                                                 |
| Total VIC footfall                                                                                   | 19,014    | +                             | +        | +        |                                                                                                                                                                                                                                                                                                                                                                                                                                                                                                                                 |
| Visits to Attractions in the Visit York Attractions Monitor (21 in total – data for 2 not available) |           |                               |          |          |                                                                                                                                                                                                                                                                                                                                                                                                                                                                                                                                 |
| Total Visits to Big Attractions (10 of 11*)                                                          | 476,723   | +                             | <b></b>  | +        | <ul> <li>Overall, attraction visits are up 14% vs. the first quarter of 2022, but still 14% lower than in 2019</li> <li>Big attractions have recovered the most this quarter, with 89% of the visitors attained in Q1 2019 compared to 69% for small attractions</li> <li>Attraction visits using a York Pass were 29% higher than the same period in 2022, but 21% lower than 2019</li> </ul>                                                                                                                                  |
| Total Visits to Small Attractions (11 of 12**)                                                       | 37,900    | +                             | <b></b>  | +        |                                                                                                                                                                                                                                                                                                                                                                                                                                                                                                                                 |
| Total Visits to York Attractions (21 of 23)                                                          | 514,623   | +                             | <b></b>  | +        |                                                                                                                                                                                                                                                                                                                                                                                                                                                                                                                                 |
| Total Visits to Attractions Using York Pass                                                          | 8,278     | +                             | <b>1</b> | +        |                                                                                                                                                                                                                                                                                                                                                                                                                                                                                                                                 |